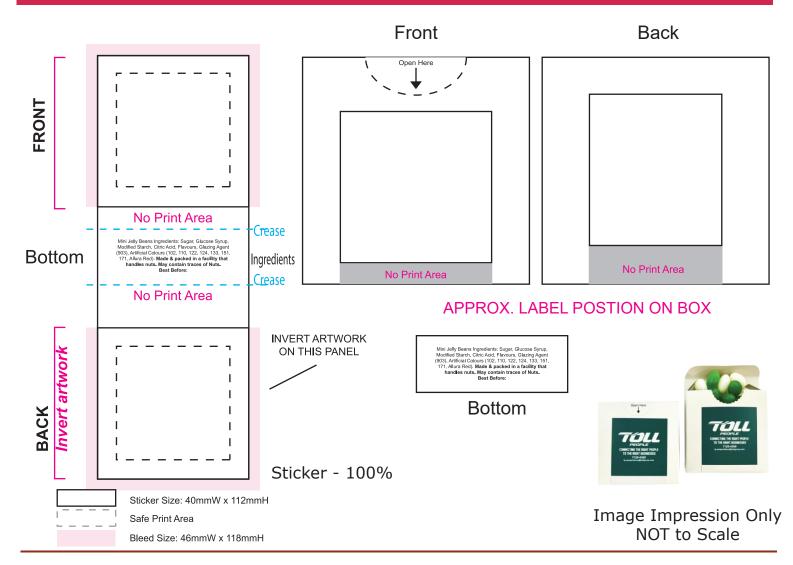

## Product Code : CC078A50 - 50g box

Description : Flip Lid Cardboard Box with 50g mini Jelly Beans

Order# :

Company Name :

Contact :

Jelly Bean Colour

Sticker Size : 40mmW x 112mmH (x2 Print Panels of 40mmW x 40mmH)